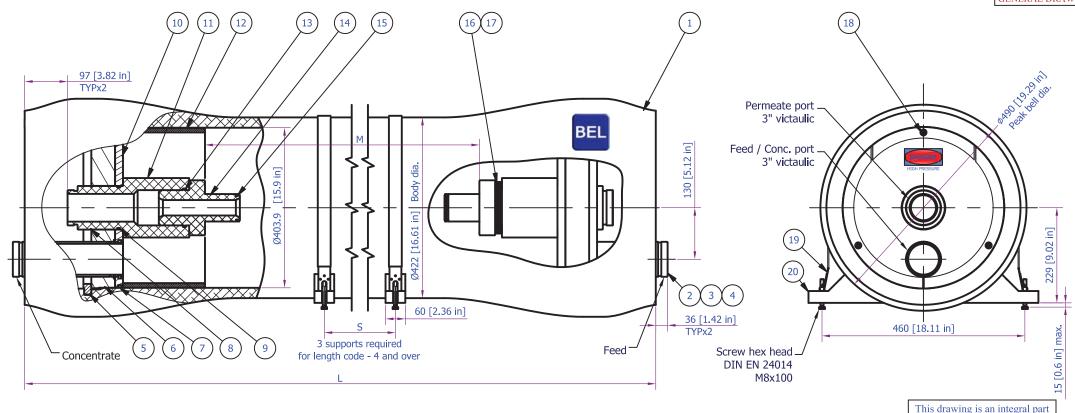

| This drawing is an integral part |
|----------------------------------|
| of the general statement of use  |
| and technical manual             |

| Item | Part number  | Q-ty | Title                   | Material                                                                                                                                                                                                                                                                                                                                                                                                                                                                                                                                                                                                                                                                                                                                                                                                                                                                                                                                                                                                                                                                                                                                                                                                                                                                                                                                                                                                                                                                                                                                                                                                                                                                                                                                                                                                                                                                                                                                                                                                                                                                                                                       |
|------|--------------|------|-------------------------|--------------------------------------------------------------------------------------------------------------------------------------------------------------------------------------------------------------------------------------------------------------------------------------------------------------------------------------------------------------------------------------------------------------------------------------------------------------------------------------------------------------------------------------------------------------------------------------------------------------------------------------------------------------------------------------------------------------------------------------------------------------------------------------------------------------------------------------------------------------------------------------------------------------------------------------------------------------------------------------------------------------------------------------------------------------------------------------------------------------------------------------------------------------------------------------------------------------------------------------------------------------------------------------------------------------------------------------------------------------------------------------------------------------------------------------------------------------------------------------------------------------------------------------------------------------------------------------------------------------------------------------------------------------------------------------------------------------------------------------------------------------------------------------------------------------------------------------------------------------------------------------------------------------------------------------------------------------------------------------------------------------------------------------------------------------------------------------------------------------------------------|
| 1    | 16-0-300     | 1    | Body of Pressure Vessel | Glass/Epoxy                                                                                                                                                                                                                                                                                                                                                                                                                                                                                                                                                                                                                                                                                                                                                                                                                                                                                                                                                                                                                                                                                                                                                                                                                                                                                                                                                                                                                                                                                                                                                                                                                                                                                                                                                                                                                                                                                                                                                                                                                                                                                                                    |
| 2    | 009-306-0450 | 2    | End port 3"             | Stainless steel                                                                                                                                                                                                                                                                                                                                                                                                                                                                                                                                                                                                                                                                                                                                                                                                                                                                                                                                                                                                                                                                                                                                                                                                                                                                                                                                                                                                                                                                                                                                                                                                                                                                                                                                                                                                                                                                                                                                                                                                                                                                                                                |
| 3    | 011-300-1202 | 4    | Retaining ring          | Stainless steel                                                                                                                                                                                                                                                                                                                                                                                                                                                                                                                                                                                                                                                                                                                                                                                                                                                                                                                                                                                                                                                                                                                                                                                                                                                                                                                                                                                                                                                                                                                                                                                                                                                                                                                                                                                                                                                                                                                                                                                                                                                                                                                |
| 4    | 007-089-0035 | 2    | Seal for port           | EPDM                                                                                                                                                                                                                                                                                                                                                                                                                                                                                                                                                                                                                                                                                                                                                                                                                                                                                                                                                                                                                                                                                                                                                                                                                                                                                                                                                                                                                                                                                                                                                                                                                                                                                                                                                                                                                                                                                                                                                                                                                                                                                                                           |
| 5    | 005-661-0600 | 2    | Support ring            | Aluminum                                                                                                                                                                                                                                                                                                                                                                                                                                                                                                                                                                                                                                                                                                                                                                                                                                                                                                                                                                                                                                                                                                                                                                                                                                                                                                                                                                                                                                                                                                                                                                                                                                                                                                                                                                                                                                                                                                                                                                                                                                                                                                                       |
| 6    | 003-165-0453 | 2    | Base plate              | Aluminum                                                                                                                                                                                                                                                                                                                                                                                                                                                                                                                                                                                                                                                                                                                                                                                                                                                                                                                                                                                                                                                                                                                                                                                                                                                                                                                                                                                                                                                                                                                                                                                                                                                                                                                                                                                                                                                                                                                                                                                                                                                                                                                       |
| 7    | 007-402-0084 | 2    | Seal for s.plate        | EPDM                                                                                                                                                                                                                                                                                                                                                                                                                                                                                                                                                                                                                                                                                                                                                                                                                                                                                                                                                                                                                                                                                                                                                                                                                                                                                                                                                                                                                                                                                                                                                                                                                                                                                                                                                                                                                                                                                                                                                                                                                                                                                                                           |
| 8    | 011-420-1202 | 2    | Retaining ring          | Stainless steel                                                                                                                                                                                                                                                                                                                                                                                                                                                                                                                                                                                                                                                                                                                                                                                                                                                                                                                                                                                                                                                                                                                                                                                                                                                                                                                                                                                                                                                                                                                                                                                                                                                                                                                                                                                                                                                                                                                                                                                                                                                                                                                |
| 9    | 007-112-0053 | 2    | Seal for p.port         | EPDM                                                                                                                                                                                                                                                                                                                                                                                                                                                                                                                                                                                                                                                                                                                                                                                                                                                                                                                                                                                                                                                                                                                                                                                                                                                                                                                                                                                                                                                                                                                                                                                                                                                                                                                                                                                                                                                                                                                                                                                                                                                                                                                           |
| 10   | 013-165-1200 | 2    | Sealing plate           | Engineering plastic                                                                                                                                                                                                                                                                                                                                                                                                                                                                                                                                                                                                                                                                                                                                                                                                                                                                                                                                                                                                                                                                                                                                                                                                                                                                                                                                                                                                                                                                                                                                                                                                                                                                                                                                                                                                                                                                                                                                                                                                                                                                                                            |
| 11   | 008-160-0403 | 2    | Permeate port 3"        | Engineering plastic                                                                                                                                                                                                                                                                                                                                                                                                                                                                                                                                                                                                                                                                                                                                                                                                                                                                                                                                                                                                                                                                                                                                                                                                                                                                                                                                                                                                                                                                                                                                                                                                                                                                                                                                                                                                                                                                                                                                                                                                                                                                                                            |
| 12   | 004-165-1040 | 1    | Thrust ring             | Engineering plastic                                                                                                                                                                                                                                                                                                                                                                                                                                                                                                                                                                                                                                                                                                                                                                                                                                                                                                                                                                                                                                                                                                                                                                                                                                                                                                                                                                                                                                                                                                                                                                                                                                                                                                                                                                                                                                                                                                                                                                                                                                                                                                            |
| 13   | 007-099-0053 | 2    | Seal for adapter        | EPDM                                                                                                                                                                                                                                                                                                                                                                                                                                                                                                                                                                                                                                                                                                                                                                                                                                                                                                                                                                                                                                                                                                                                                                                                                                                                                                                                                                                                                                                                                                                                                                                                                                                                                                                                                                                                                                                                                                                                                                                                                                                                                                                           |
| 14   | As required  | 2    | Adapter                 | Engineering plastic                                                                                                                                                                                                                                                                                                                                                                                                                                                                                                                                                                                                                                                                                                                                                                                                                                                                                                                                                                                                                                                                                                                                                                                                                                                                                                                                                                                                                                                                                                                                                                                                                                                                                                                                                                                                                                                                                                                                                                                                                                                                                                            |
| 15   | As required  | 2    | Membrane seal           | EPDM                                                                                                                                                                                                                                                                                                                                                                                                                                                                                                                                                                                                                                                                                                                                                                                                                                                                                                                                                                                                                                                                                                                                                                                                                                                                                                                                                                                                                                                                                                                                                                                                                                                                                                                                                                                                                                                                                                                                                                                                                                                                                                                           |
| 16   | 010-160-9001 | 3    | Spacer 1mm.             | Engineering plastic                                                                                                                                                                                                                                                                                                                                                                                                                                                                                                                                                                                                                                                                                                                                                                                                                                                                                                                                                                                                                                                                                                                                                                                                                                                                                                                                                                                                                                                                                                                                                                                                                                                                                                                                                                                                                                                                                                                                                                                                                                                                                                            |
| 17   | 010-160-9005 | 2-8  | Spacer 5mm.             | Engineering plastic                                                                                                                                                                                                                                                                                                                                                                                                                                                                                                                                                                                                                                                                                                                                                                                                                                                                                                                                                                                                                                                                                                                                                                                                                                                                                                                                                                                                                                                                                                                                                                                                                                                                                                                                                                                                                                                                                                                                                                                                                                                                                                            |
| 18   | 016-002-0845 | 6    | Socket screw            | Stainless steel                                                                                                                                                                                                                                                                                                                                                                                                                                                                                                                                                                                                                                                                                                                                                                                                                                                                                                                                                                                                                                                                                                                                                                                                                                                                                                                                                                                                                                                                                                                                                                                                                                                                                                                                                                                                                                                                                                                                                                                                                                                                                                                |
| 19   | 015-160-0000 | 2    | Strap assy.             | Stainless steel                                                                                                                                                                                                                                                                                                                                                                                                                                                                                                                                                                                                                                                                                                                                                                                                                                                                                                                                                                                                                                                                                                                                                                                                                                                                                                                                                                                                                                                                                                                                                                                                                                                                                                                                                                                                                                                                                                                                                                                                                                                                                                                |
| 20   | 012-160-0000 | 2-3  | Saddle                  | Engineering plastic                                                                                                                                                                                                                                                                                                                                                                                                                                                                                                                                                                                                                                                                                                                                                                                                                                                                                                                                                                                                                                                                                                                                                                                                                                                                                                                                                                                                                                                                                                                                                                                                                                                                                                                                                                                                                                                                                                                                                                                                                                                                                                            |
| 21   |              |      | Control March Control   | THE STATE OF THE S |

| Shell          | <b>L</b> (l.o.a.), | M, length for | S #    | W      |
|----------------|--------------------|---------------|--------|--------|
| length<br>code | mm.<br>inch        | membrane      | (span) | weight |
|                |                    | elements,     | mm.    | kg.    |
|                |                    | mm. / inch    | inch   | lb.    |
| 1              | 1877               | 1107          | 460    | 145    |
|                | 73.90              | 43.6          | 18.1   | 321    |
| 2              | 2909               | 2139          | 1460   | 170    |
| 2              | 114.53             | 84.2          | 57.5   | 374    |
| 3              | 3941               | 3171          | 2460   | 194    |
| 3              | 155.16             | 124.8         | 96.9   | 428    |
| 4              | 4973               | 4203          | 3180   | 218    |
|                | 195.79             | 165.5         | 125.2  | 481    |
| 5              | 6005               | 5235          | 4210   | 243    |
| 5              | 236.42             | 206.1         | 165.7  | 535    |
| 6              | 7037               | 6267          | 5230   | 267    |
| O              | 277.05             | 246.7         | 205.9  | 588    |
| 7              | 8069               | 7299          | 6260   | 291    |
|                | 317.68             | 287.4         | 246.5  | 642    |
| 8              | 9101               | 8331          | 7290   | 315    |
| 0              | 358.31             | 328           | 287.0  | 696    |

## Notes:

- 1. All dimensions are for reference only, not for construction unless certified.
- 2. Dimensions L,P,M can be varied according to exact membrane type.
- 3. Item 18 & 19 should be located on feed side for membranes shimming.
- 4. Item 14 downstream only.
- 5. Item 20 closing torque not to exceed 2 Nm.
- 6. Drawing unit: mm. (inches).
- 7. Saddles can be shimmed if required.
- 8. The vessel is supplied with two straps for external saddles.
- 9. Do not scale drawing, may be reprinted on any paper size or copied.
- 10. Vessel's ports diameters according to ASNI Standards.

## Warning.

- 1. Never pressurize a pressure vessel that was not loaded with membrane elements.
- 2. Wrong manifolding may effect an excessive pressure on port what can lead to leaks.
- 3. Max. allowable working pressure not to exceed 300 psi. (20.7 bar).
- 4. Permeate internal pressure not to exceed 125 psi. (8.6 bar).
- 5. Operating temperature not to exceed 65°C (150°F).